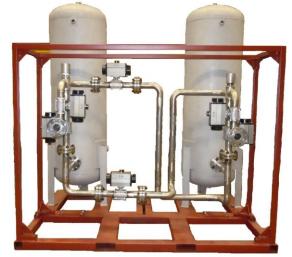

## ASME Pressure Vessel Skid Assembly Shipped to ASCO – Emerson Electric

BEPeterson is pleased to announce the shipment of an ASME Pressure Vessel Skid Assembly to ASCO a division of Emerson Electric in New Jersey.

The project consists of (2) ASME Pressure Vessels - 25" OD x 84" OAL 304 SS designed to 350 PSI @ 220 °F. The pressure vessels are mounted on skid frames and fitted with all welded 304 SS piping and customer supplied valves into a fully integrated pressure vessel skid frame assembly.

The pressure vessel skid assembly will be used in ASCO's facility as a water life test for valves supplied by ASCO. ASCO is the worldwide leader in the design and manufacture of quality solenoid valves.