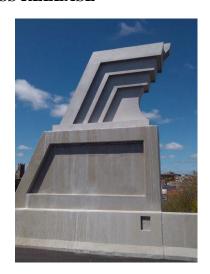

## BEPeterson, Inc. Supplies Architectural Sculptures for the Pawtucket River Bridge

BEPeterson is pleased to announce the shipment of four architectural sculptures being installed on the I-95 Pawtucket River Bridge which carries traffic on I-95 between exits 27 and 28. The decorative sculptures were inspired by Pawtucket's City Hall. When the installation is complete the sculptures will be lighted at night and will provide travelers a landmark beacon when traveling through Pawtucket, RI.

This project was collaborative effort between RIDOT, SR Pihl and BEPeterson. BEPeterson was selected and approved by RIDOT for this project based on prior experience with architectural projects and extensive welding and fabricating capabilities. BEPeterson is meeting the growing demands of our customers and providing metal fabrications and contract manufacturing to the highest level of quality.