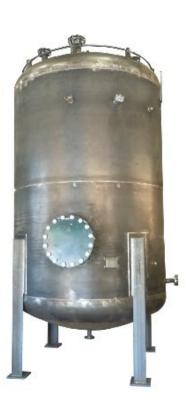

## ASME Pressure Vessel - Ammonia Tank manufactured by **BEPeterson**

BEPeterson manufactures an ASME Pressure Vessel - Ammonia Tank for use in a refinery process line. The vessel dimensions are 7' 6" ID x 9' 10" OAL. The material of construction was SA-516 GR 70.

The vessel was designed to 30 psi @ -20° F / 150° F. BEPeterson offers design and fabrication of custom ASME pressure vessels and tank. All products are designed and fabricated in accordance with ASME Code ASME Section VIII Division I. BEPeterson is an ISO 9001 certified manufacturer celebrating our 80<sup>th</sup> year in business. Our experienced in-house engineering staff can design and fabricate virtually any type of carbon steel and/or stainless steel vessel or tank to meet your specific size requirements.