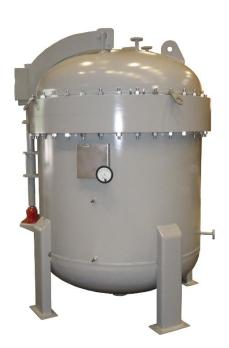

## **BEPeterson Manufactures ASME Filter Housing Pressure Vessel for JB Filtration**

BEPeterson has recently manufactured an ASME Filter Housing Pressure Vessel to be used in the filtration industry. The pressure vessel is a 60" ID x 95" OAL SA-516-70 Filter Housing designed to 50 PSI @ 150 Deg F. The vessel contains 90 filter element retainers mounted on a fully integrated internal welded assembly. The carbon steel pressure vessel manufactured by BEPeterson was painted with epoxy print.