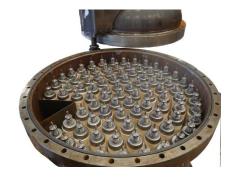

## **BEPeterson Manufactures ASME Filter Housing Pressure Vessel for JB Filtration**

BEPeterson has recently manufactured an ASME Filter Housing Pressure Vessel to be used in the filtration industry. The pressure vessel is a 60" ID x 95" OAL SA-516-70 Filter Housing designed to 50 PSI @ 150 Deg F. The vessel contains 90 filter element retainers mounted on a fully integrated internal welded assembly. The carbon steel pressure vessel manufactured by BEPeterson was painted with epoxy print.